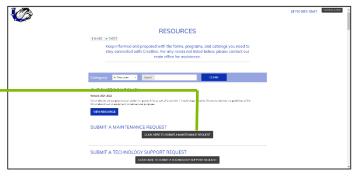

To begin, go to the Crestline EVS website:

www.crestlinebulldogs.org

then click on "Resources."

On the next screen, click on "Submit a Maintenance Request."

| Work Request                                                                                                                                                                            | Request No.: New Date Submitted: 09-07-16 Status: Status Date:                                                                                                                                               |
|-----------------------------------------------------------------------------------------------------------------------------------------------------------------------------------------|--------------------------------------------------------------------------------------------------------------------------------------------------------------------------------------------------------------|
| REQUESTOR Select Role                                                                                                                                                                   | DESCRIPTION  Work Description / Information / Comments                                                                                                                                                       |
| Last Name                                                                                                                                                                               | work bescription / miormation / comments                                                                                                                                                                     |
| Telephone No. (optional)                                                                                                                                                                | Equip. / Tag No. (if applicable)                                                                                                                                                                             |
| Email Address (required if email turned on below)                                                                                                                                       | Attachments Add Attachment  No attachments added                                                                                                                                                             |
| LOCATION OF WORK / ISSUE                                                                                                                                                                | OFFICE USE                                                                                                                                                                                                   |
| Site Main Office                                                                                                                                                                        | Category                                                                                                                                                                                                     |
| Building                                                                                                                                                                                | Account Code                                                                                                                                                                                                 |
| Main                                                                                                                                                                                    |                                                                                                                                                                                                              |
| Where in the Building                                                                                                                                                                   | Dept to which request should be sent<br>Facilities Management (FM)                                                                                                                                           |
| Please describe the location very accurately. The better the location is defined, the easier it is to address your request. Include the wing, floor, and/or room number if appropriate. | If this issue is not covered under a central budget, enter an account code to which the work can be charged. If you would like an estimate or want to state a price limit for the work, add a comment above. |
| ☐ Check here to receive email updates as your request moves through the system.                                                                                                         | Submit Exit / Back                                                                                                                                                                                           |